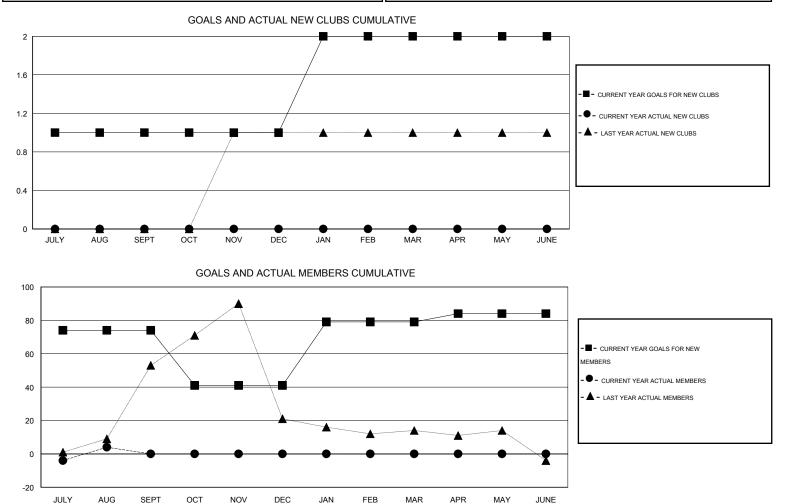

## LOCATION THAILAND

GMT CA 5

|               |                  | Clubs            |                  |                  | Members<br>RESULTS FOR 2015-2016 |                    |                                     |                    |                  |
|---------------|------------------|------------------|------------------|------------------|----------------------------------|--------------------|-------------------------------------|--------------------|------------------|
|               | RESU             | TS FOR 2015-2016 |                  |                  |                                  |                    |                                     |                    |                  |
| QUARTER       | NEW CLUB<br>GOAL | NEW CLUBS        | DROPPED<br>CLUBS | NET<br>GAIN/LOSS | QUARTER                          | NEW MEMBER<br>GOAL | CHARTER AND<br>NEW MEMBERS<br>ADDED | DROPPED<br>MEMBERS | NET<br>GAIN/LOSS |
| JULY/AUG/SEPT | 1                | 0                | 0                | 0                | JULY/AUG/SEPT                    | 74                 | 16                                  | 12                 | 4                |
| OCT/NOV/DEC   | 0                | 0                | 0                | 0                | OCT/NOV/DEC                      | -33                | 0                                   | 0                  | 0                |
| JAN/FEB/MAR   | 1                | 0                | 0                | 0                | JAN/FEB/MAR                      | 38                 | 0                                   | 0                  | 0                |
| APR/MAY/JUNE  | 0                | 0                | 0                | 0                | APR/MAY/JUNE                     | 5                  | 0                                   | 0                  | 0                |